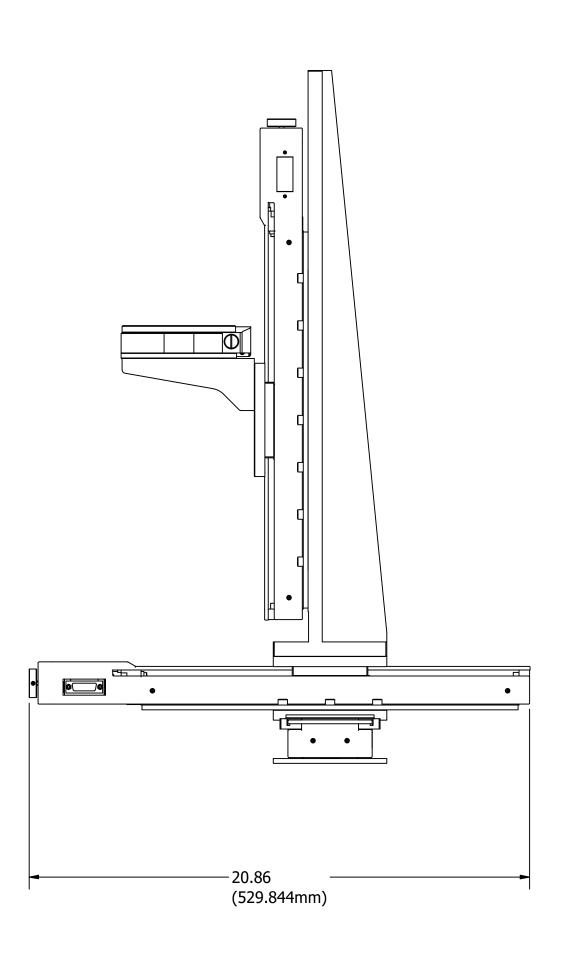

2

1

| ITEM                                                  | QTY | PART NUMBER (IMPERIAL) | PAR |  |  |  |
|-------------------------------------------------------|-----|------------------------|-----|--|--|--|
| 1                                                     | 1   | OSMS33-300(XY)-INCH    | OS№ |  |  |  |
| 2                                                     | 1   | OSMS33-300(Z)-INCH     | OS№ |  |  |  |
| 3                                                     | 1   | BRZ-14080UU            | BRZ |  |  |  |
| 4                                                     | 1   | OSMS-120YAW            | OS№ |  |  |  |
| Note: Controllers and cables are needed to have a con |     |                        |     |  |  |  |

Note: Controllers and cables are needed to have a comple assistance.

4

3

4

| 5                                                                                                              | 6                                                                        |  |  |  |  |  |
|----------------------------------------------------------------------------------------------------------------|--------------------------------------------------------------------------|--|--|--|--|--|
| PARTS LIST                                                                                                     |                                                                          |  |  |  |  |  |
| RT NUMBER (METRIC)                                                                                             | DESCRIPTION                                                              |  |  |  |  |  |
| 1S33-300(XY)-M6                                                                                                | MOTORIZED TWO AXIS STAGE ENCLOSED BALL SCREW SERIES 33 TRAVEL 300MM      |  |  |  |  |  |
| 1S33-300(Z)-M6                                                                                                 | MOTORIZED VERTICAL AXIS STAGE ENCLOSED BALL SCREW SERIES 33 TRAVEL 300MM |  |  |  |  |  |
| -14080EE                                                                                                       | Z BRACKET FOR 120MM STAGES                                               |  |  |  |  |  |
| 1S-120YAW                                                                                                      | ROTATION MOTORIZED STAGES 120MM DIAMETER                                 |  |  |  |  |  |
| ete working system. Please visit our website at www.optosigma.com or contact your regions sales department for |                                                                          |  |  |  |  |  |