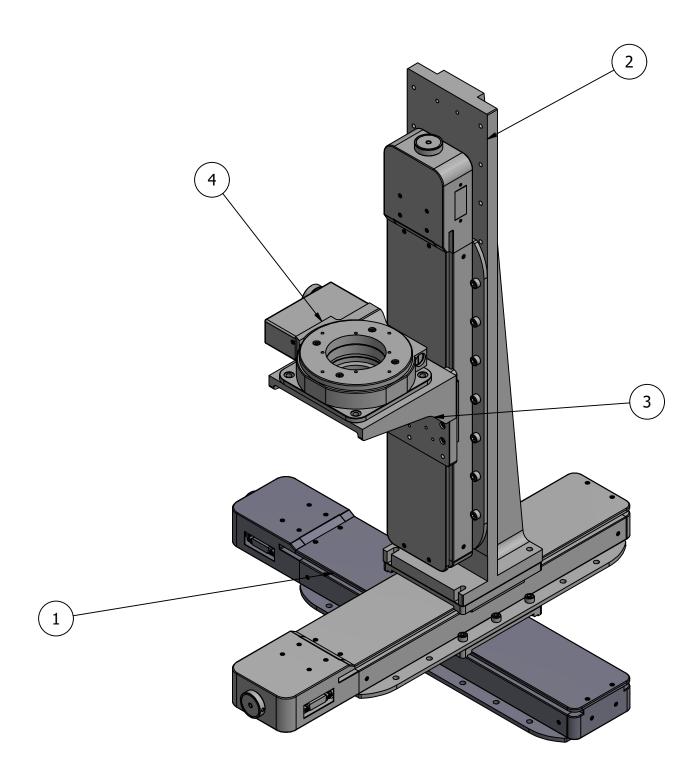

2

1

| ITEM                                                  | QTY | PART NUMBER (IMPERIAL) | PAR |  |  |  |
|-------------------------------------------------------|-----|------------------------|-----|--|--|--|
| 1                                                     | 1   | OSMS33-300(XY)-INCH    | OS№ |  |  |  |
| 2                                                     | 1   | OSMS33-300(Z)-INCH     | OS№ |  |  |  |
| 3                                                     | 1   | BRZ-14080UU            | BRZ |  |  |  |
| 4                                                     | 1   | OSMS-120YAW            | OS№ |  |  |  |
| Note: Controllers and cables are needed to have a con |     |                        |     |  |  |  |

Note: Controllers and cables are needed to have a comple assistance.

4

3

4

| 5                                                                                                              | 6                                                                        |  |  |  |  |  |
|----------------------------------------------------------------------------------------------------------------|--------------------------------------------------------------------------|--|--|--|--|--|
| PARTS LIST                                                                                                     |                                                                          |  |  |  |  |  |
| RT NUMBER (METRIC)                                                                                             | DESCRIPTION                                                              |  |  |  |  |  |
| 1S33-300(XY)-M6                                                                                                | MOTORIZED TWO AXIS STAGE ENCLOSED BALL SCREW SERIES 33 TRAVEL 300MM      |  |  |  |  |  |
| 1S33-300(Z)-M6                                                                                                 | MOTORIZED VERTICAL AXIS STAGE ENCLOSED BALL SCREW SERIES 33 TRAVEL 300MM |  |  |  |  |  |
| -14080EE                                                                                                       | Z BRACKET FOR 120MM STAGES                                               |  |  |  |  |  |
| 1S-120YAW                                                                                                      | ROTATION MOTORIZED STAGES 120MM DIAMETER                                 |  |  |  |  |  |
| ete working system. Please visit our website at www.optosigma.com or contact your regions sales department for |                                                                          |  |  |  |  |  |