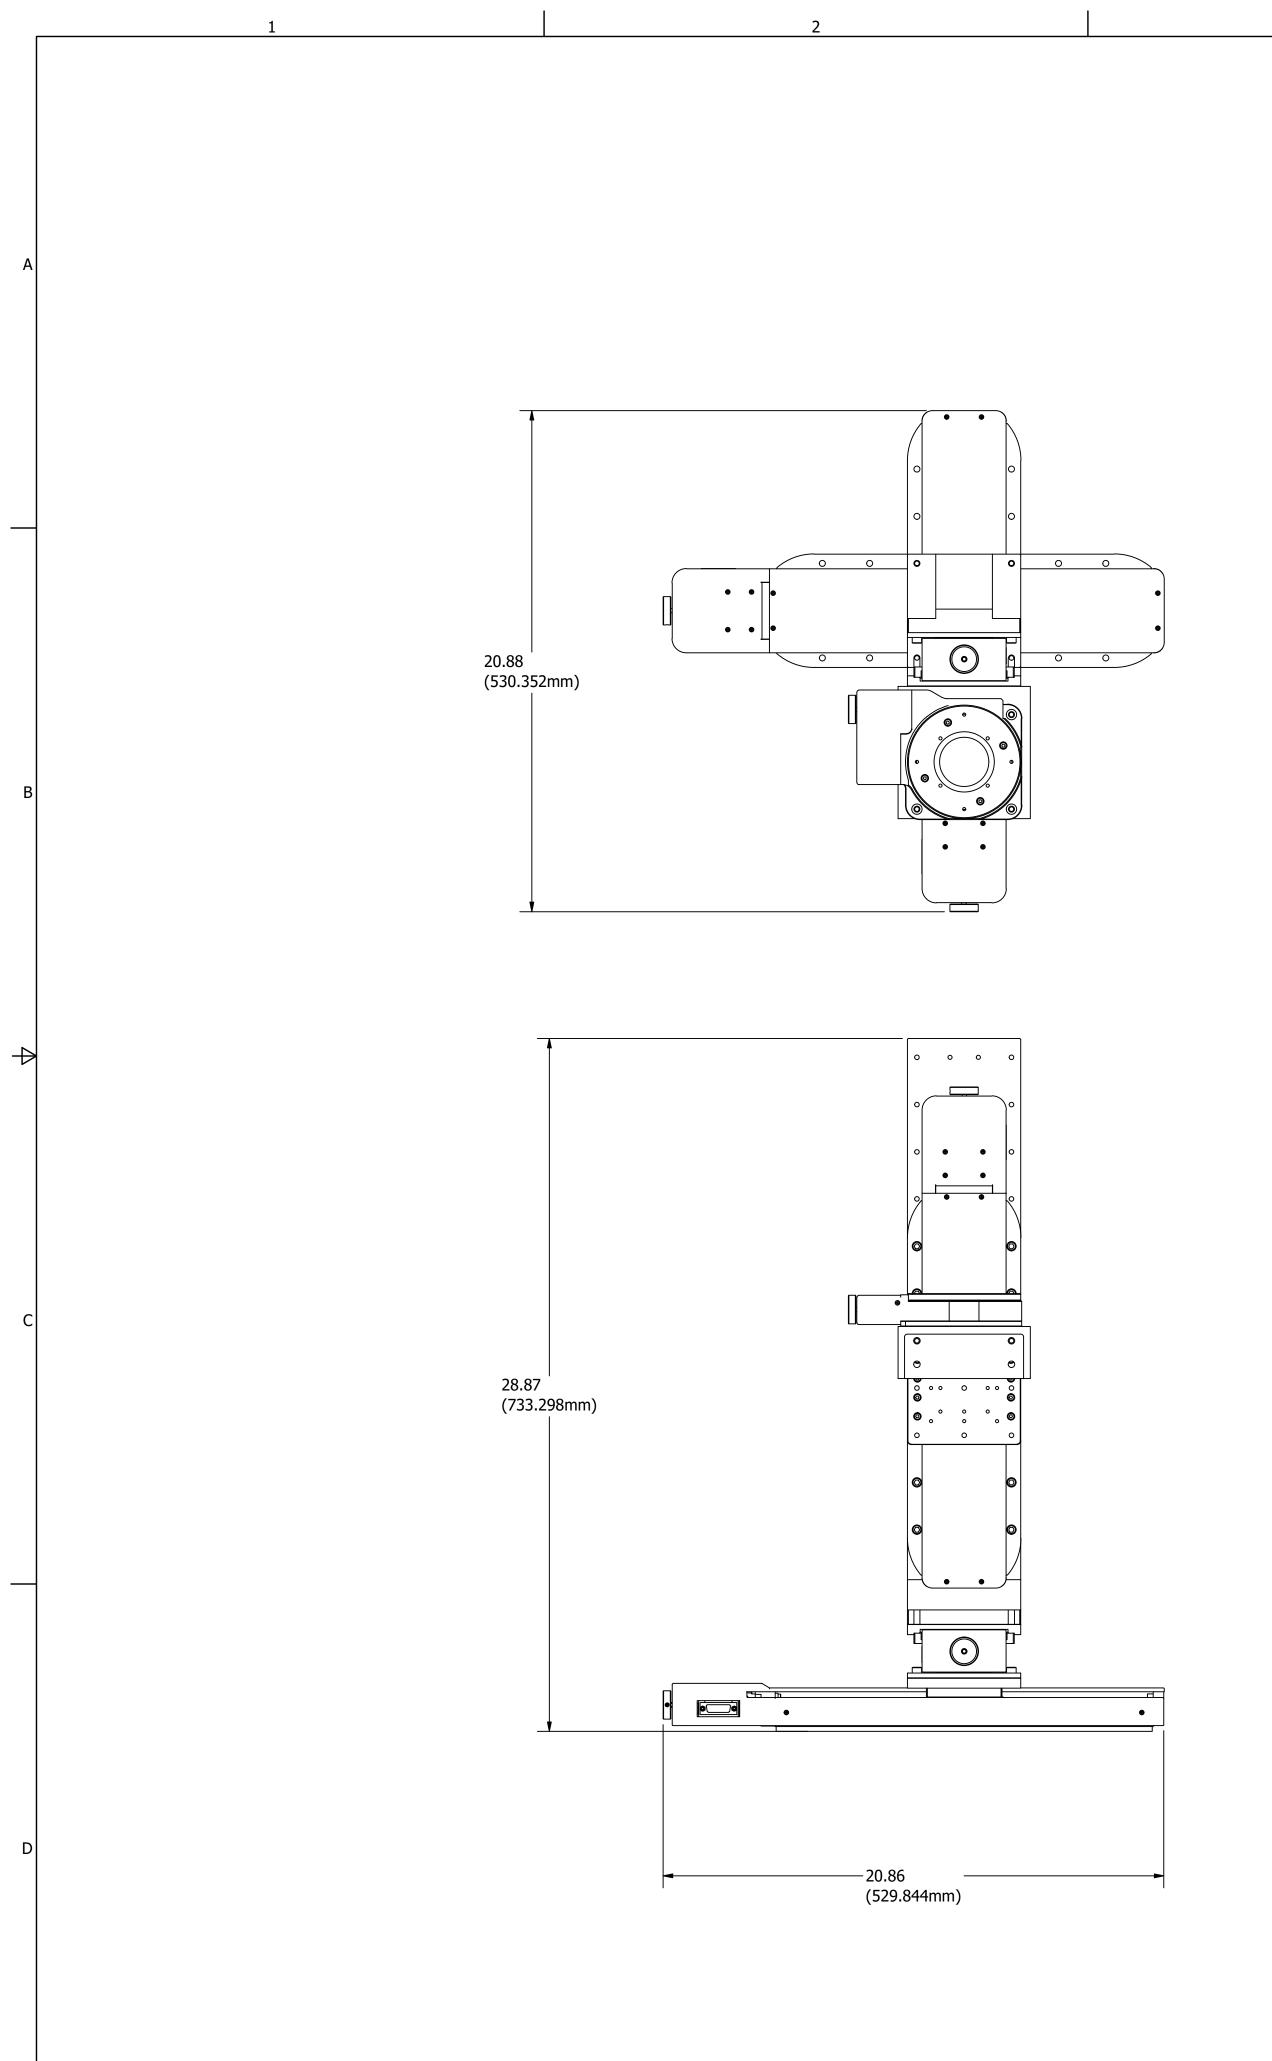

2

1

| ITEM                                                  | QTY | PART NUMBER (IMPERIAL) | PAR |  |  |  |
|-------------------------------------------------------|-----|------------------------|-----|--|--|--|
| 1                                                     | 1   | OSMS33-300(XY)-INCH    | OS№ |  |  |  |
| 2                                                     | 1   | OSMS33-300(Z)-INCH     | OS№ |  |  |  |
| 3                                                     | 1   | BRZ-14080UU            | BRZ |  |  |  |
| 4                                                     | 1   | OSMS-120YAW            | OS№ |  |  |  |
| Note: Controllers and cables are needed to have a con |     |                        |     |  |  |  |

Note: Controllers and cables are needed to have a comple assistance.

4

3

4

| 5                                                                                                              | 6                                                                        |  |  |  |  |  |
|----------------------------------------------------------------------------------------------------------------|--------------------------------------------------------------------------|--|--|--|--|--|
| PARTS LIST                                                                                                     |                                                                          |  |  |  |  |  |
| RT NUMBER (METRIC)                                                                                             | DESCRIPTION                                                              |  |  |  |  |  |
| 1S33-300(XY)-M6                                                                                                | MOTORIZED TWO AXIS STAGE ENCLOSED BALL SCREW SERIES 33 TRAVEL 300MM      |  |  |  |  |  |
| 1S33-300(Z)-M6                                                                                                 | MOTORIZED VERTICAL AXIS STAGE ENCLOSED BALL SCREW SERIES 33 TRAVEL 300MM |  |  |  |  |  |
| -14080EE                                                                                                       | Z BRACKET FOR 120MM STAGES                                               |  |  |  |  |  |
| 1S-120YAW                                                                                                      | ROTATION MOTORIZED STAGES 120MM DIAMETER                                 |  |  |  |  |  |
| ete working system. Please visit our website at www.optosigma.com or contact your regions sales department for |                                                                          |  |  |  |  |  |