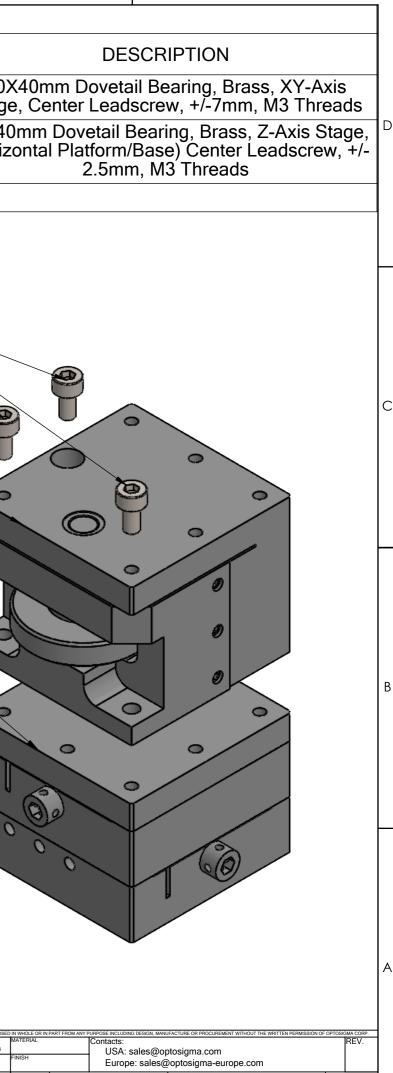

|   | 6                |            |                  | 5   |                  |      | 4    |                     | 3            |                                                                                       | 2                                   |
|---|------------------|------------|------------------|-----|------------------|------|------|---------------------|--------------|---------------------------------------------------------------------------------------|-------------------------------------|
|   |                  |            |                  |     |                  |      |      |                     |              | PART LIST                                                                             |                                     |
|   |                  |            | 1.73in           |     |                  | ITEM | QTY. | PART NUN<br>(IMPIER | MBER<br>IAL) | PART NUMBER<br>(METRIC)                                                               |                                     |
|   | [44mm]           |            |                  |     |                  | 1    | 1    | -                   |              | TASB-402                                                                              | 40X<br>Stage                        |
| D |                  | 0          | Õ                | 0   |                  | 2    | 1    | -                   |              | TASB-403                                                                              | 40X40<br>(Horizo                    |
|   |                  |            |                  |     |                  | 3    | 3    | -                   |              | ISO M3 x 6                                                                            |                                     |
| _ | 1.77in<br>[45mm] | $\bigcirc$ | $\bigcirc$       | 0 0 |                  |      |      |                     |              |                                                                                       |                                     |
|   |                  | 0          | $\bigcirc$       | 0   |                  |      |      |                     |              | 3                                                                                     |                                     |
|   | ,<br>V           |            |                  | /   |                  |      |      |                     |              |                                                                                       |                                     |
| С |                  |            |                  |     |                  |      |      |                     |              | 2                                                                                     |                                     |
|   |                  |            | 1.57in<br>[40mm] |     |                  |      |      | 1.57in<br>[40mm]    |              | - \                                                                                   | ~                                   |
|   | •                |            | _                |     |                  |      |      |                     |              |                                                                                       |                                     |
|   |                  |            | <b>i</b> i       |     |                  |      |      | 0                   |              | $\left(1\right)$                                                                      |                                     |
|   |                  |            |                  |     | 1.34in<br>[34mm] |      |      | O                   |              |                                                                                       |                                     |
| В | 2.52in           |            |                  |     |                  |      |      | O                   |              |                                                                                       | R                                   |
|   | [64mm]<br>       |            |                  |     |                  |      |      |                     |              |                                                                                       |                                     |
|   |                  |            | $\bigotimes$     |     | 1.18in           |      | 0    |                     |              |                                                                                       |                                     |
|   |                  | 0          |                  | 0   | [30mm]           |      |      |                     |              |                                                                                       |                                     |
|   | Ţ                |            |                  |     | Y                |      |      |                     |              |                                                                                       |                                     |
| A |                  |            |                  |     |                  |      |      |                     |              |                                                                                       |                                     |
|   |                  |            |                  |     |                  |      |      |                     |              |                                                                                       |                                     |
|   |                  |            |                  |     |                  |      |      |                     |              | COPRIETARY INFOMATION OWNED BY OPTOSIGNA CORP. AND MAY NOT BE USE<br>Sigma<br>gma.com | I DATE M/<br>5/5/2023<br>ED DATE FI |
|   | ,                |            |                  |     |                  | r    |      |                     | 0            | 0.XXXX ±.0005                                                                         |                                     |