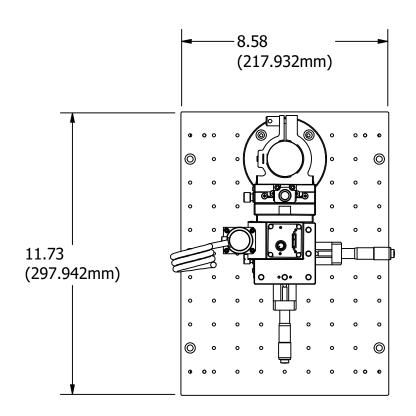

2

| 3    |     | $\mathbf{A}$    |   |  |  |
|------|-----|-----------------|---|--|--|
|      |     |                 |   |  |  |
| ITEM | QTY | PART NUMBER     |   |  |  |
| 1    | 1   | OUCI-2          | V |  |  |
| 2    | 1   | DIMC-532R       | 5 |  |  |
| 3    | 1   | POSB-355UN      | D |  |  |
| 4    | 1   | PS-S            | P |  |  |
| 5    | 1   | STC-MCS122BU3V  | 1 |  |  |
| 6    | 1   | SLSI-22W        | ۷ |  |  |
| 7    | 1   | TSD-651C25-M6   | 6 |  |  |
| 8    | 1   | PAL-20-NIR-LC00 | I |  |  |
| 9    | 1   | SP-OUCI-65X65   | A |  |  |
| 10   | 1   | TSD-652C25-M6   | 6 |  |  |
|      |     |                 |   |  |  |