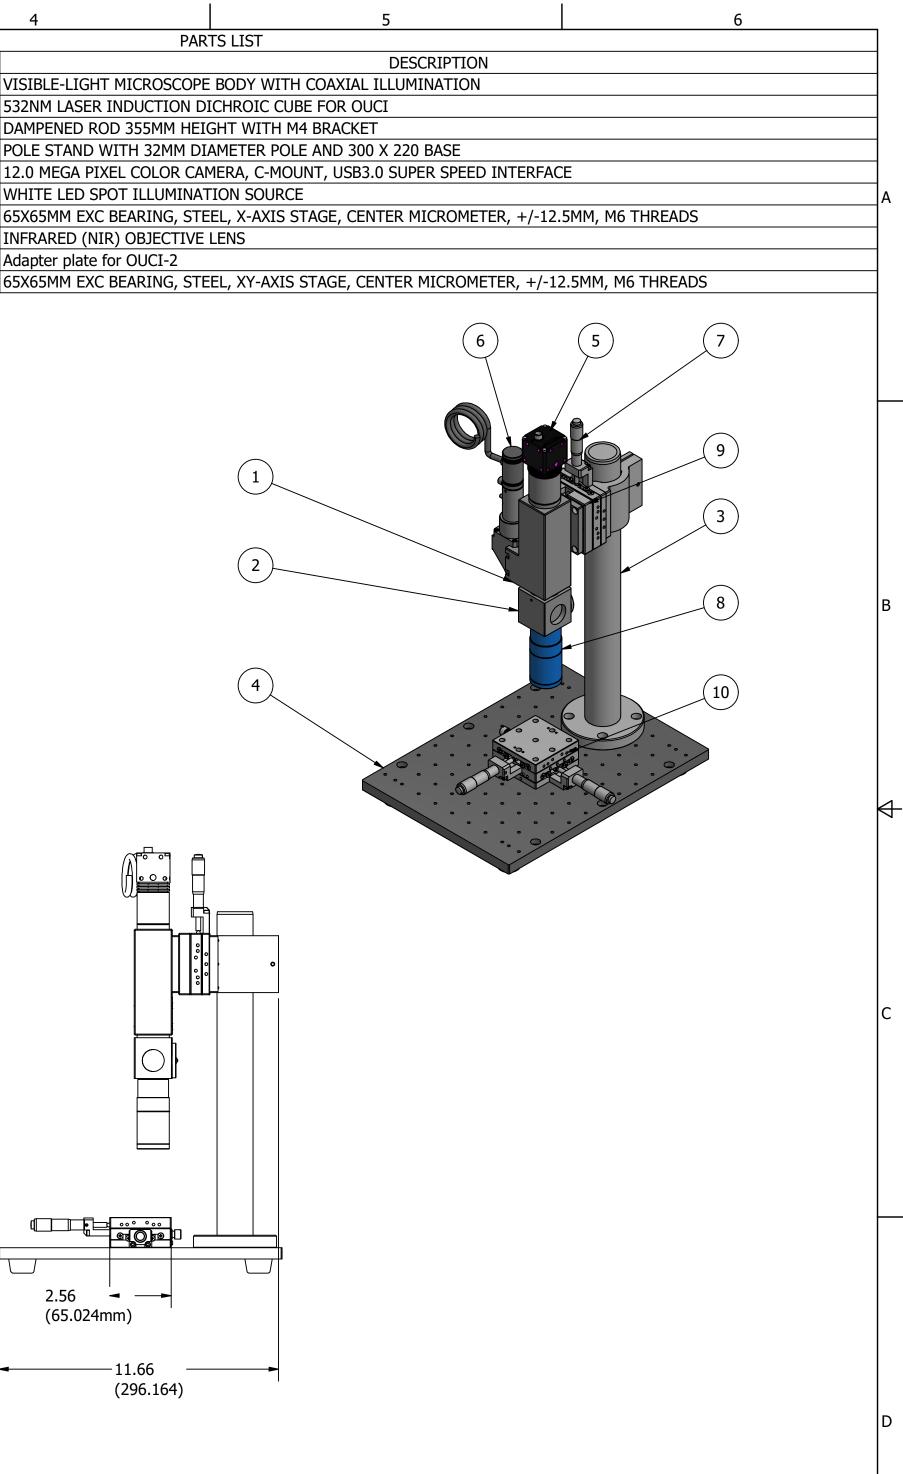

2

| 3    |     | $\mathbf{A}$    |   |  |  |
|------|-----|-----------------|---|--|--|
|      |     |                 |   |  |  |
| ITEM | QTY | PART NUMBER     |   |  |  |
| 1    | 1   | OUCI-2          | V |  |  |
| 2    | 1   | DIMC-532R       | 5 |  |  |
| 3    | 1   | POSB-355UN      | D |  |  |
| 4    | 1   | PS-S            | P |  |  |
| 5    | 1   | STC-MCS122BU3V  | 1 |  |  |
| 6    | 1   | SLSI-22W        | ۷ |  |  |
| 7    | 1   | TSD-651C25-M6   | 6 |  |  |
| 8    | 1   | PAL-20-NIR-LC00 | I |  |  |
| 9    | 1   | SP-OUCI-65X65   | A |  |  |
| 10   | 1   | TSD-652C25-M6   | 6 |  |  |
|      |     |                 |   |  |  |