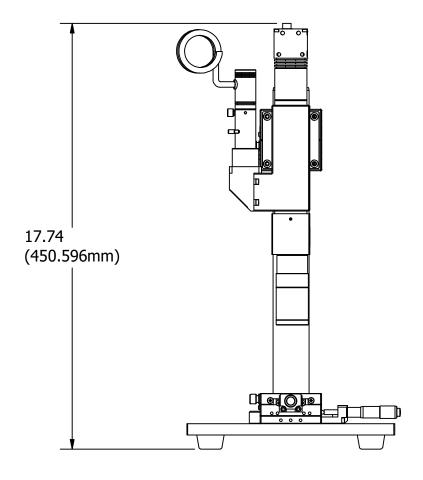

2

| 3    |     | $\mathbf{A}$    |   |  |  |
|------|-----|-----------------|---|--|--|
|      |     |                 |   |  |  |
| ITEM | QTY | PART NUMBER     |   |  |  |
| 1    | 1   | OUCI-2          | V |  |  |
| 2    | 1   | DIMC-532R       | 5 |  |  |
| 3    | 1   | POSB-355UN      | D |  |  |
| 4    | 1   | PS-S            | P |  |  |
| 5    | 1   | STC-MCS122BU3V  | 1 |  |  |
| 6    | 1   | SLSI-22W        | ۷ |  |  |
| 7    | 1   | TSD-651C25-M6   | 6 |  |  |
| 8    | 1   | PAL-20-NIR-LC00 | I |  |  |
| 9    | 1   | SP-OUCI-65X65   | A |  |  |
| 10   | 1   | TSD-652C25-M6   | 6 |  |  |
|      |     |                 |   |  |  |